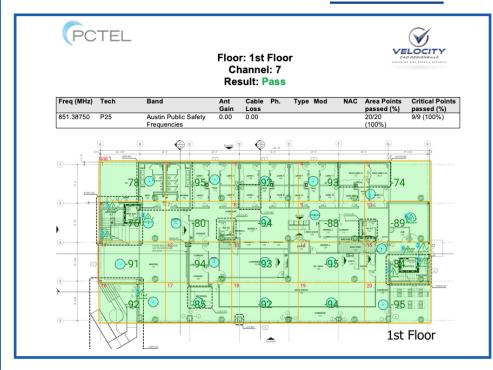

## **BDA Survey**

- Certified Pass /Fail BDA Report
- Map of Frequency Reading for Each floor
- List of all
   Frequencies Tested

Small Survey: \$950 : 1,000 - 15,000 SqFt

Additional Floors: \$250 Per Floor